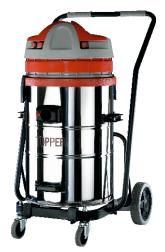

## **Topper Inox Wet and Dry Vacuum Cleaners**

Topper 215 NX

Topper 215/24L NX & HEPA

Topper 515 NX

Topper 429/440 TNX

| Model              | No. of Motors                     | Power<br>W | Voltage<br>V | Waterlift<br>mmH₂0 | Airflow<br>m³/h | Tank Capacity<br>I | Accessories |
|--------------------|-----------------------------------|------------|--------------|--------------------|-----------------|--------------------|-------------|
| SOTOP215 NX        | 1 Single Stage High Speed By Pass | 1300       | 220 - 240    | 2380               | 200             | 17                 | Ø 36        |
| S0T0P215/24LNX     | 1 Single Stage High Speed By Pass | 1300       | 220 - 240    | 2380               | 200             | 24                 | Ø 36        |
| SOTOP215/24LNXHEPA | 1 Single Stage High Speed By Pass | 1300       | 220 - 240    | 2380               | 200             | 24                 | Ø 36        |
| SOTOP515NX         | 1 Single Stage High Speed By Pass | 1300       | 220 - 240    | 2380               | 200             | 33                 | Ø 36        |
| SOTOP429TNX        | 2 Single Stage High Speed By Pass | 2600       | 220 - 240    | 2380               | 400             | 62                 | Ø 38        |
| SOTOP440TNX        | 3 Single Stage High Speed By Pass | 3600       | 220 - 240    | 2380               | 600             | 62                 | Ø 38        |