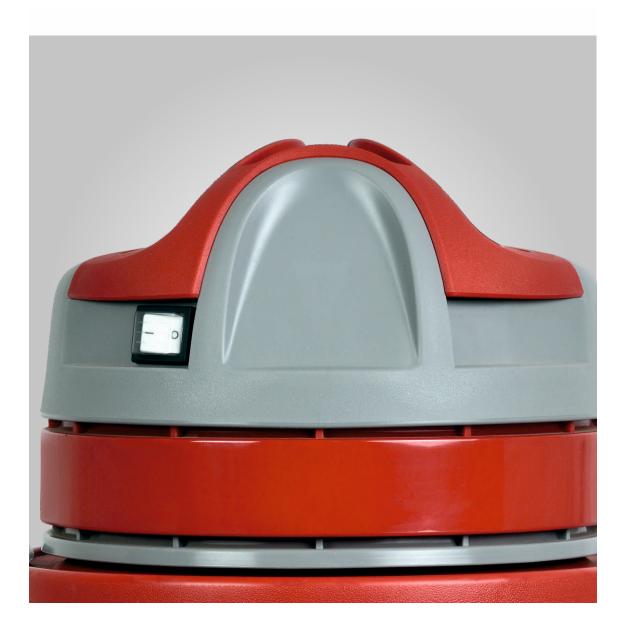

# Topper Inox Wet and Dry Vacuum Cleaners

## **Topper Inox Wet and Dry Vacuum Cleaners**

Topper 215 NX

Topper 215/24L NX & HEPA

Topper 515 NX

Topper 429/440 TNX

| Model              | No. of Motors                     | Power<br>W | Voltage<br>V | Waterlift<br>mmH₂0 | Airflow<br>m³/h | Tank Capacity<br>I | Accessories |
|--------------------|-----------------------------------|------------|--------------|--------------------|-----------------|--------------------|-------------|
| SOTOP215 NX        | 1 Single Stage High Speed By Pass | 1300       | 220 - 240    | 2380               | 200             | 17                 | Ø 36        |
| S0T0P215/24LNX     | 1 Single Stage High Speed By Pass | 1300       | 220 - 240    | 2380               | 200             | 24                 | Ø 36        |
| SOTOP215/24LNXHEPA | 1 Single Stage High Speed By Pass | 1300       | 220 - 240    | 2380               | 200             | 24                 | Ø 36        |
| SOTOP515NX         | 1 Single Stage High Speed By Pass | 1300       | 220 - 240    | 2380               | 200             | 33                 | Ø 36        |
| SOTOP429TNX        | 2 Single Stage High Speed By Pass | 2600       | 220 - 240    | 2380               | 400             | 62                 | Ø 38        |
| SOTOP440TNX        | 3 Single Stage High Speed By Pass | 3600       | 220 - 240    | 2380               | 600             | 62                 | Ø 38        |