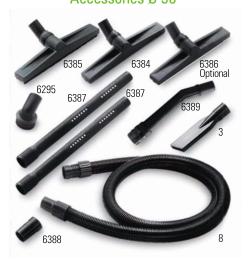

| 400             | 62                 | Ø 38        |
| SOTOP440TNX        | 3 Single Stage High Speed By Pass | 3600       | 220 - 240    | 2380               | 600             | 62                 | Ø 38        |

Specifications, descriptions and pictures as indicative. The manufacturer reserves modifying them without notice

#### Accessories Ø 36



Roots reserves the right to make any changes considered necessary for the purposes of improvement at any time or for any reason without prior notice, in line with its policy of continuous product development and progress.

**Our Product Range** - Sweepers, Scrubber-Driers, Vacuum Cleaners, Single Disc Scrubbers, Mini Floor Washers, High Pressure Water Jet Cleaners, City Sweepers, Bins, Mops & Trolleys.

### Accessories Ø 38



Exclusively Marketed by



#### THE TECHNO HOUSE

Corp. Office: Suite # 1413, Level # 13, Shah Ali Plaza, Mirpur-10 Dhaka-1216, Bangladesh. Phone: +880 2 5805 2374.

Regd. Office: 10/B-2, Road-3/A, Khulshi Hills, Zakir Hossain Road, Chittagong-4225, Bangladesh. Phone: +880 31 255 3059.

Mail: info@techno-groupbd.com | www.techno-groupbd.com

- Hotline +880 177 7797 302 -

Tel : +91 422 4330330. Fax : +91 422 2332107. Email: rmclsales@rootsemail.com Website: rootsmulticlean.in

Toll Free: 1800-425-1330





KM/RMCL/TOPPER/06/2014