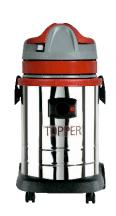

## **Topper Inox Wet and Dry Vacuum Cleaners**

Topper 215 NX

Topper 215/24L NX & HEPA

Topper 515 NX

Topper 429/440 TNX

| Model              | No. of Motors                     | Power<br>W | Voltage<br>V | Waterlift<br>mmH₂0 | Airflow<br>m³/h | Tank Capacity<br>I | Accessories |
|--------------------|-----------------------------------|------------|--------------|--------------------|-----------------|--------------------|-------------|
| SOTOP215 NX        | 1 Single Stage High Speed By Pass | 1300       | 220 - 240    | 2380               | 200             | 17                 | Ø 36        |
| S0T0P215/24LNX     | 1 Single Stage High Speed By Pass | 1300       | 220 - 240    | 2380               | 200             | 24                 | Ø 36        |
| SOTOP215/24LNXHEPA | 1 Single Stage High Speed By Pass | 1300       | 220 - 240    | 2380               | 200             | 24                 | Ø 36        |
| SOTOP515NX         | 1 Single Stage High Speed By Pass | 1300       | 220 - 240    | 2380               | 200             | 33                 | Ø 36        |
| SOTOP429TNX        | 2 Single Stage High Speed By Pass | 2600       | 220 - 240    | 2380               | 400             | 62                 | Ø 38        |
| SOTOP440TNX        | 3 Single Stage High Speed By Pass | 3600       | 220 - 240    | 2380               | 600             | 62                 | Ø 38        |